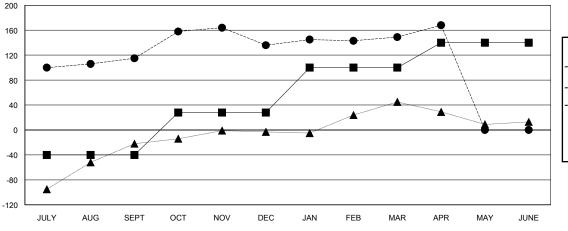

## GOALS AND ACTUAL MEMBERS CUMULATIVE

| DROPPED CLUBS: 1 |     |
|------------------|-----|
| DROPPED MEMBERS  |     |
| DECEASED         | 10  |
| CLUB CANCELLED   | 14  |
| OTHER            | 169 |
| TOTAL            | 193 |