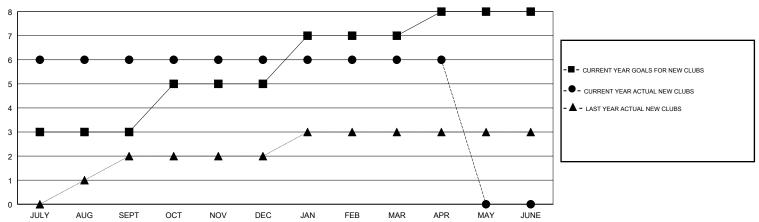

sults as of: 04/30/2018

## GMT: VENKATA S RAJU DANTULURI

# LOCATION INDIA

**GMT CA** 

| Clubs  RESULTS FOR 2017-2018 |   |   |   | Members  RESULTS FOR 2017-2018 |     |     |    |
|------------------------------|---|---|---|--------------------------------|-----|-----|----|
|                              |   |   |   |                                |     |     |    |
| JULY/AUG/SEPT                | 3 | 6 | 0 | JULY/AUG/SEPT                  | -40 | 238 | 96 |
| OCT/NOV/DEC                  | 2 | 0 | 0 | OCT/NOV/DEC                    | 68  | 67  | 45 |
| JAN/FEB/MAR                  | 2 | 0 | 1 | JAN/FEB/MAR                    | 72  | 60  | 45 |
| APR/MAY/JUNE                 | 1 | 0 | 0 | APR/MAY/JUNE                   | 40  | 31  | 7  |

#### GOALS AND ACTUAL NEW CLUBS CUMULATIVE



## GOALS AND ACTUAL MEMBERS CUMULATIVE





| DROPPED CLUBS: 1 |     |
|------------------|-----|
| DROPPED MEMBERS  |     |
| DECEASED         | 10  |
| CLUB CANCELLED   | 14  |
| OTHER            | 169 |
| TOTAL            | 193 |

| 44 CLUBS OF 75 ADDED 1 OR MORE |    |
|--------------------------------|----|
| NEW MEMBERS                    | ı  |
|                                | ı  |
|                                | ı  |
|                                | 11 |

FEMALE 794 (27.46%)
Women Percentage Fiscal Year Goal: 30%

**GENDER DISTRIBUTION** 

MALE

CLICK HERE FOR CUMULATIVE
MEMBERSHIP DATA

TOTAL FAMILY UNIT MEMBERS 1,359

FAMILY MEMBERS PAYING HALF 752

DUES

2,098 (72.54%)